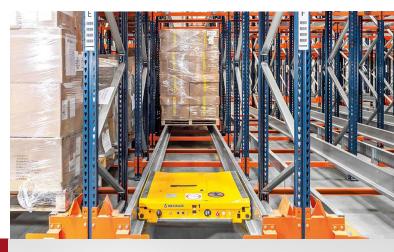

#### **Racking**

Pallet Rack, Cantilever Rack, Drive-In/Drive-Thru, Push-Back Racks, Pallet Flow Systems, Tire & Wheel Racks, Carton Flow, Pallet Shuttle

# **Warehouse Automation**

Infrastructure-free robotic forklifts, pallet shuttles, sorters and conveyors, Hanel vertical systems, and AS/RS systems, are all examples of emerging technologies that create unique ways to either partially or fully automate your warehouse.