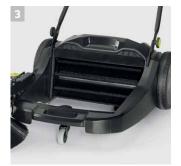

### 1 Main roller brush drive

The main roller broom is driven by both wheels - for excellent

Adjustable push handle

- Excellent ergonomics due to triple adjustment option.Simple onetouch power switch.
- Foldable for space-saving parking.

<sup>3</sup> Large dirt container

Ergonomic container grip for easy handling and emptying.