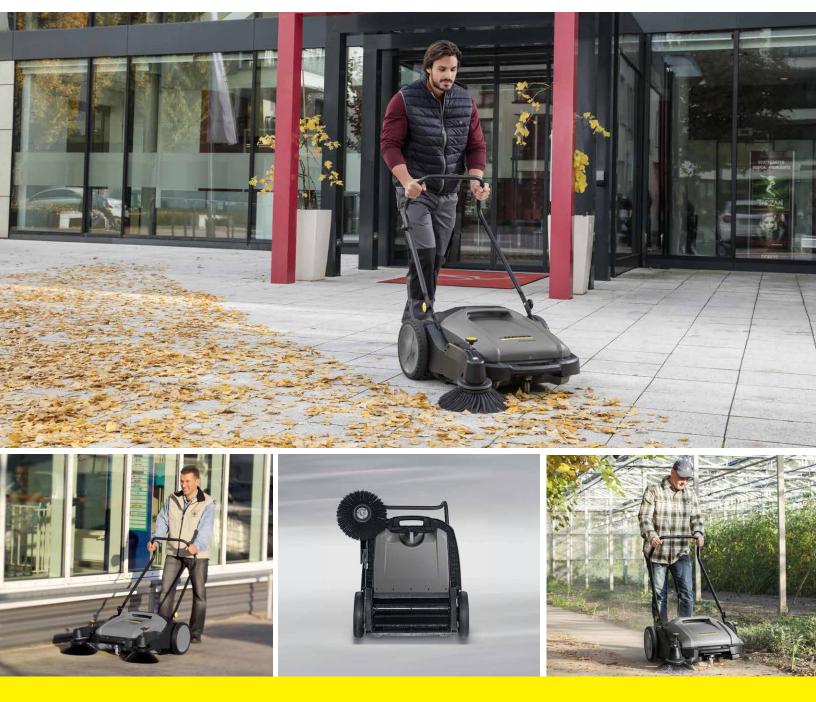

## **IDEAL FOR QUICK CLEAN UPS.**

A simple and compact sweeper with dust control.

# Superior performance with manual power.

Speedy sweeping and painless maintenance rolled into one convenient package. These sweepers provide superior sweeping performance in a compact manual push sweeper. They're built to be rugged and durable for long life.