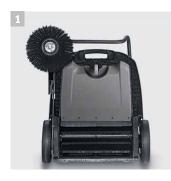

### 1 Main roller brush drive

The main roller broom is driven by both wheels - for excellent

Adjustable push handle

- Excellent ergonomics due to triple adjustment option.Simple onetouch power switch.
- Foldable for space-saving parking.

<sup>3</sup> Large dirt container

Ergonomic container grip for easy handling and emptying.

### 4 Dust filter

Dust filter cleans the exhaust air and prevents dust creation while

sweeping.