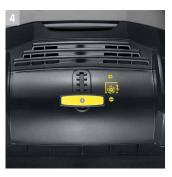

### 4 Dust filter

Dust filter cleans the exhaust air and prevents dust creation while

sweeping.